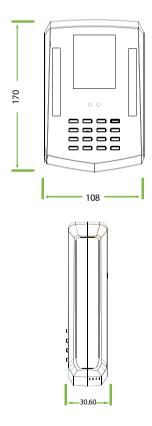

### Specifications

| Face Capacity                | 800                                                                              |
|------------------------------|----------------------------------------------------------------------------------|
| ID Card Capacity             | 1.000 (Optional)                                                                 |
| Record Capacity              | 100.000                                                                          |
| Display                      | 2.8-inch TFT Screen                                                              |
| Communication                | TCP/IP, USB-Host, Wi-Fi (Optional)                                               |
| Standard Functions           | SMS, DST, Schedule-bell, Self-Service Query, Automatic Status Switch, T9 Input,  |
|                              | Photo ID, 12V Output, Camera, Multi-verification, RS232 Printer (Optional Cable) |
| Interface fot Access Control | 3rd Party Electric Lock, Door Sensor, Exit Button, Alarm                         |
| Optional Functions           | ID / MIFARE Card, Work Code, ADMS                                                |
| Power Supply                 | DC 12V 1.5A                                                                      |
| Verification Speed           | ≤1 Sec.                                                                          |
| Operating Temp.              | 0°c - 45°c                                                                       |
| Operating Humidity           | 20% - 80%                                                                        |
| Dimension                    | 108 x 170 x 30.60 mm (Length*Width*Thickness)                                    |
| Net Weight                   | 264 G                                                                            |
|                              |                                                                                  |

#### Dimensions