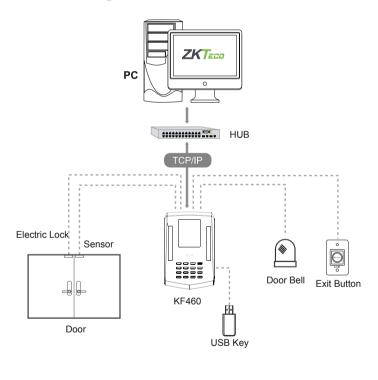

|
| Verification Speed           | ≤1 Sec.                                                                          |
| Operating Temp.              | 0°c - 45°c                                                                       |
| Operating Humidity           | 20% - 80%                                                                        |
| Dimension                    | 108 x 170 x 30.60 mm (Length*Width*Thickness)                                    |
| Net Weight                   | 264 G                                                                            |
|                              |                                                                                  |

#### Dimensions



## Configuration