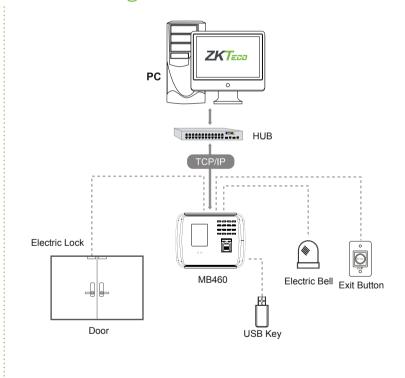

Power Supply                 | DC 12V 1.5A                                                                                |
| Verification Speed           | ≤1 Sec.                                                                                    |
| Operating Temp.              | 0°c - 45°c                                                                                 |
| Operating Humidity           | 20% - 80%                                                                                  |
| Dimension                    | 200.25 x 148 x 33.04 mm (Length*Width*Thickness)                                           |
| Net Weight                   | 380 G                                                                                      |

#### **Dimensions**





### Configuration