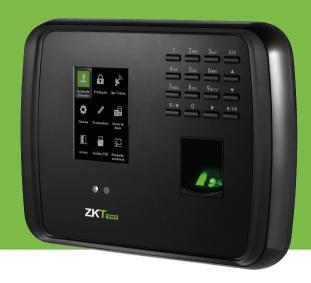

# **MB**460

Multi-Bio Time Attendance
Terminal with Access Control
Functions

MB460 is an innovative product featured with ZK advanced fingerprint and face recognition technologies. It supports multiple verification methods including face, fingerprint, card, password, combinations between them and basic access control functions.

User verification is performed in less than 1 second, which streamlines the process of access.

The communication between the MB460 and PC is by TCP / IP or USB interface for manual data transfer. Its sleek design fits perfectly in any environment.

#### **Features**

- 1.200 Faces, 1.500 Fingerprints, 100.000 Records and 2.000 Cards (Optional).
- Multi-languages.
- Communication: TCP/IP, USB-Host, Wi-Fi (Optional).
- High verification speed.
- Professional firmware and platform make it more flexible.
- Intuitive and stunning UI design.