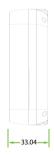

## Specifications

| Face Capacity                | 1.200                                                                                      |
|------------------------------|--------------------------------------------------------------------------------------------|
| Fingerprint Capacity         | 1.500                                                                                      |
| ID Card Capacity             | 2.000 (Optional)                                                                           |
| Record Capacity              | 100.000                                                                                    |
| Display                      | 2.8-inch TFT Screen                                                                        |
| Communication                | TCP/IP, USB-Host, Wi-Fi (Optional)                                                         |
| Standard Functions           | SMS, DTS, Scheduled-bell, Self-Service Query, Automatic Status Switch, T9 Input, Photo ID, |
|                              | Camera, Multi-verification, 12V Output, RS232 Printer (Optional Cable)                     |
| Interface for Access Control | 3rd Party Electric Lock, Exit Button, Alarm                                                |
| Optional Functions           | ID / MIFARE Cards, Work Code, ADMS                                                         |
| Power Supply                 | DC 12V 1.5A                                                                                |
| Verification Speed           | ≤1 Sec.                                                                                    |
| Operating Temp.              | 0°c - 45°c                                                                                 |
| Operating Humidity           | 20% - 80%                                                                                  |
| Dimension                    | 200.25 x 148 x 33.04 mm (Length*Width*Thickness)                                           |
| Net Weight                   | 380 G                                                                                      |

#### **Dimensions**