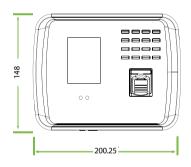

## Specifications

| Face Capacity                | 1.200                                                                                      |
|------------------------------|--------------------------------------------------------------------------------------------|
| Fingerprint Capacity         | 1.500                                                                                      |
| ID Card Capacity             | 2.000 (Optional)                                                                           |
| Record Capacity              | 100.000                                                                                    |
| Display                      | 2.8-inch TFT Screen                                                                        |
| Communication                | TCP/IP, USB-Host, Wi-Fi (Optional)                                                         |
| Standard Functions           | SMS, DTS, Scheduled-bell, Self-Service Query, Automatic Status Switch, T9 Input, Photo ID, |
|                              | Camera, Multi-verification, 12V Output, RS232 Printer (Optional Cable)                     |
| Interface for Access Control | 3rd Party Electric Lock, Exit Button, Alarm                                                |
| Optional Functions           | ID / MIFARE Cards, Work Code, ADMS                                                         |
| Power Supply                 | DC 12V 1.5A                                                                                |
| Verification Speed           | ≤1 Sec.                                                                                    |
| Operating Temp.              | 0°c - 45°c                                                                                 |
| Operating Humidity           | 20% - 80%                                                                                  |
| Dimension                    | 200.25 x 148 x 33.04 mm (Length*Width*Thickness)                                           |
| Net Weight                   | 380 G                                                                                      |

#### **Dimensions**