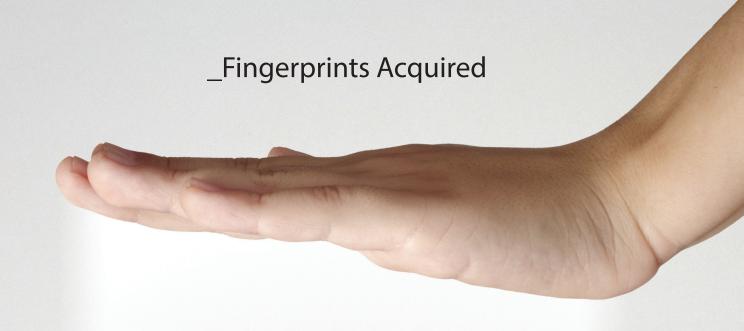

## MORPHO WAVE ™ DESKTOP

TAKE A STEP BEYOND TOUCH

MorphoWave<sup>™</sup> Desktop is a contactless fingerprint acquisition solution. This innovative device captures four finger images with a single movement in less than a second. Its dynamic acquisition capability allows subjects to be 'on the move' during fingerprint capture. MorphoWave<sup>™</sup> Desktop is well suited for high traffic environments.

## TAKE A STEP BEYOND TOUCH

Morpho Wave™ Desktop provides a comprehensive solution for the challenges faced by traditional finger scanning systems. A major breakthrough for fingerprint acquisition, the device vastly reduces capture time under 1 second - resulting in greater efficiency and a better end user experience. It also provides fingerprint images compatible with current contact fingerprint databases.