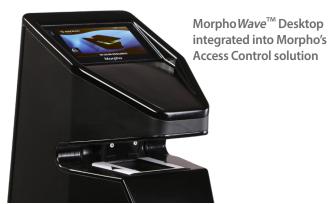

## MORPHO WAVE ™ DESKTOP

TAKE A STEP BEYOND TOUCH

MorphoWave<sup>™</sup> Desktop is a contactless fingerprint acquisition solution. This innovative device captures four finger images with a single movement in less than a second. Its dynamic acquisition capability allows subjects to be 'on the move' during fingerprint capture. MorphoWave<sup>™</sup> Desktop is well suited for high traffic environments.

## TAKE A STEP BEYOND TOUCH

Morpho Wave™ Desktop provides a comprehensive solution for the challenges faced by traditional finger scanning systems. A major breakthrough for fingerprint acquisition, the device vastly reduces capture time under 1 second - resulting in greater efficiency and a better end user experience. It also provides fingerprint images compatible with current contact fingerprint databases.